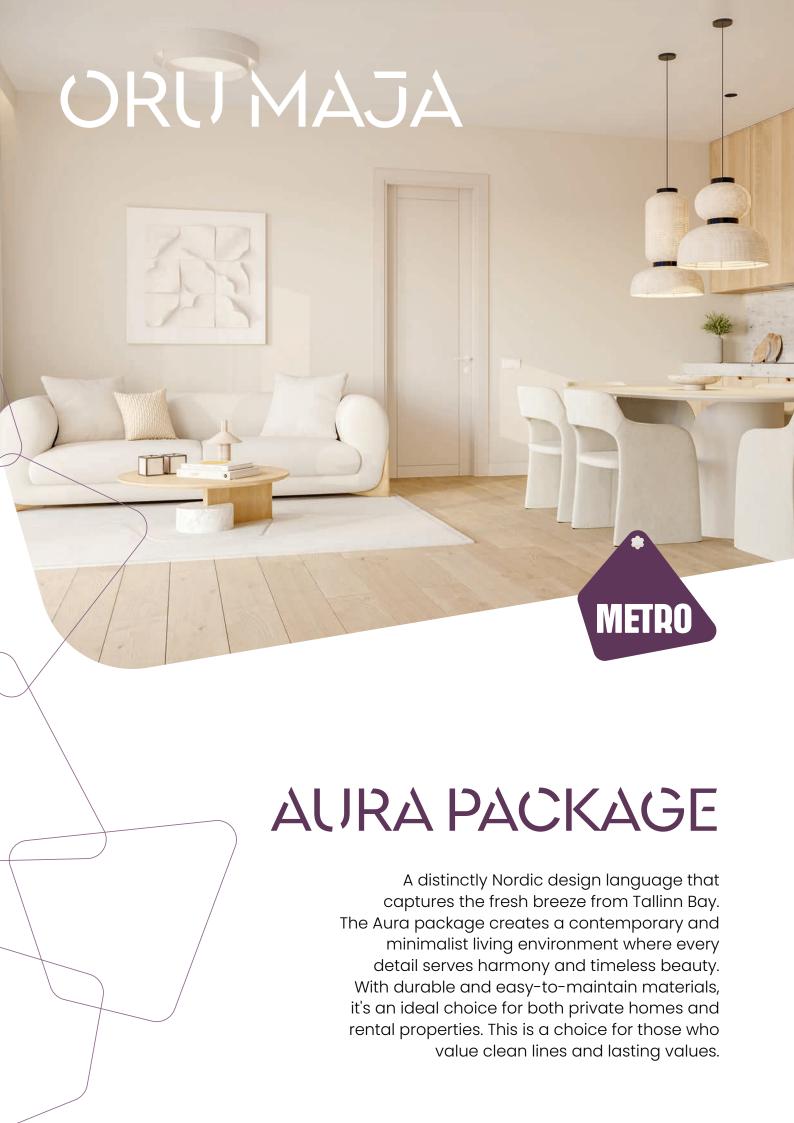

# Wall Paint, Window Sill

**Painted walls** Tikkurila F497, silk matte finish.

### Artificial stone window sill,

front view thickness 12.3 mm, no overhang from window reveals, window sill extends 20 mm from the window opening, edge chamfer 3 mm, finished with artificial stone *Corian Pearl Grey*.