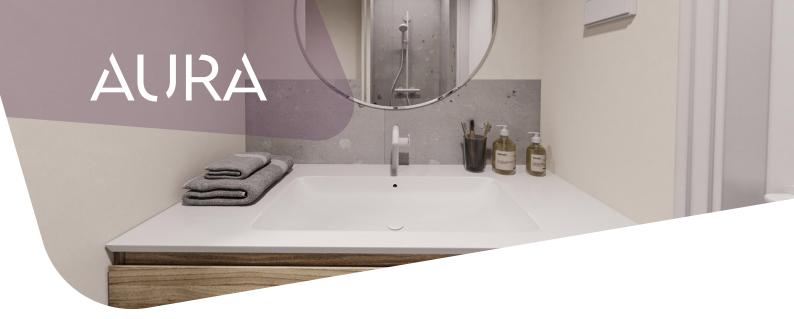

## Wall-mounted washbasin with a vanity cabinet.

Wall-mounted washbasin with a vanity cabinet featuring two drawers. Above-counter washbasin mixer. Washbasin and vanity unit: RAK *Joy*. Vanity cabinet in oak imitation, *Scandinavian Oak*. Washbasin mixer: Hansgrohe *Tecturis* S 150, tone: matte white.

Duravit D-Neo acrylic bathtub, with tiled side panels. Bathtub dimensions vary by apartment.