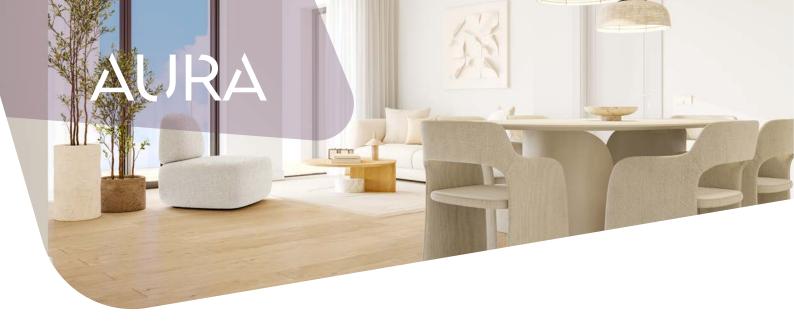

# Parquet and Floor Molding

Laminate parquet, European oak imitation, floating installation. Krono Premium 8F single-strip oak St. Natural 8x192x1285mm.

Transition from laminate parquet to hallway floor tiles without a cover strip, resolved with a mastic joint. Floor molding Krono MDF, 17x100(h)mm, painted with Tikkurila F497, glued to the wall.

## **Interior doors:**

painted, with grooved patterns, tone Tikkurila G499, silk matte finish. Visible hinges.

Switches and sockets: Jung LS990 series, tone white, glossy surface finish.

# Wall Paint, Window Sill

**Painted walls** Tikkurila F497, silk matte finish.