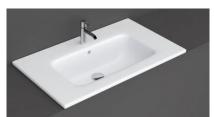

## Wall-mounted washbasin with a vanity cabinet.

Wall-mounted washbasin with a vanity cabinet featuring two drawers. Above-counter washbasin mixer. Washbasin and vanity unit: RAK *Joy*. Vanity cabinet in oak imitation, *Scandinavian Oak*. Washbasin mixer: Hansgrohe *Tecturis* S 150, tone: matte white.