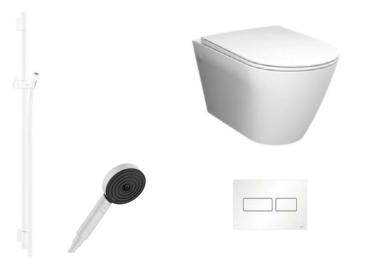

## **Toilet Bowl**

Wall-mounted toilet bowl: RAK *Resort Rimless,* tone: white. Soft-closing toilet seat.

### Flush button:

TECE Solid, tone: matte white.

## Shower rail with handheld shower:

Hansgrohe Pulsify S, tone: matte black or matte white.