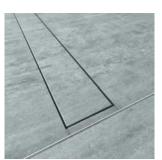

### **Drains**

Elongated shower drain, covered with floor tiles

Emergency drain in utility room and beside bathtub, covered with floor tiles.