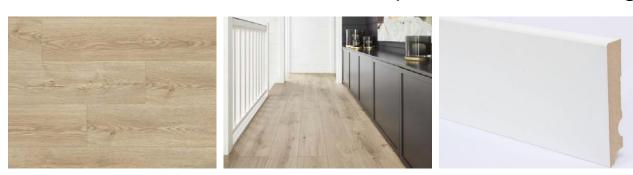

# Parquet and Floor Molding

Laminate parquet, European oak imitation, floating installation. Krono Premium 8F single-strip oak St. Natural 8x192x1285mm.

Transition from laminate parquet to hallway floor tiles without a cover strip, resolved with a mastic joint. Floor molding Krono MDF, 17x100(h)mm, painted with Tikkurila F497, glued to the wall.