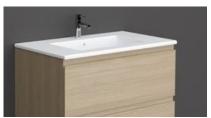

## Wall-mounted washbasin with a vanity cabinet.

Wall-mounted washbasin with a vanity cabinet featuring two drawers. Above-counter washbasin mixer. Washbasin and vanity unit: RAK *Joy*. Vanity cabinet in oak imitation, *Scandinavian Oak*. Washbasin mixer: Hansgrohe *Tecturis* S 150, tone: matte white.