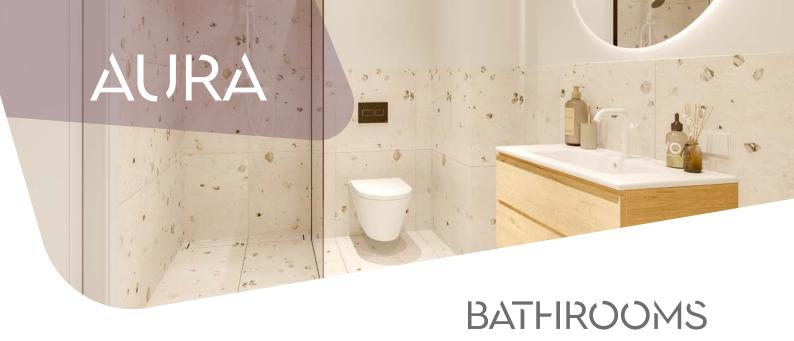

# Tiles

Hallway, bathroom, WC, utility room, slip resistance class min. R10, class B, floor tile surface finish matte. Format 600x600 mm. Product: *Creative Concrete*, tone White, surface finish matte. Bathroom wall tiles are from the same series as the floor tiles. Bathroom walls feature tiles in the format 600x600 mm.

*Creative Concrete*, tone White, surface finish matte.

The transition from tiled areas to moisture-resistant painted plastered walls is finished with an embedded L-profile trim.

Bathroom plaster + moisture-resistant paint Tikkurila F497, silk matte finish.

## Wall-mounted washbasin with a vanity cabinet.

Wall-mounted washbasin with a vanity cabinet featuring two drawers. Above-counter washbasin mixer. Washbasin and vanity unit: RAK *Joy*. Vanity cabinet in oak imitation, *Scandinavian Oak*. Washbasin mixer: Hansgrohe *Tecturis* S 150, tone: matte white.

## **Toilet Bowl**

Wall-mounted toilet bowl: RAK *Resort Rimless,* tone: white. Soft-closing toilet seat.