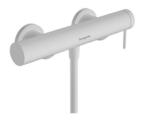

## Wall-mounted washbasin with a vanity cabinet.

Wall-mounted washbasin with a vanity cabinet featuring two drawers. Above-counter washbasin mixer. Washbasin and vanity unit: RAK *Joy*. Vanity cabinet in oak imitation, *Scandinavian Oak*. Washbasin mixer: Hansgrohe *Tecturis* S 150, tone: matte white.