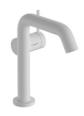

## Wall-mounted washbasin with a vanity cabinet.

Wall-mounted washbasin with a vanity cabinet featuring two drawers. Above-counter washbasin mixer. Washbasin and vanity unit: RAK *Joy*. Vanity cabinet in oak imitation, *Scandinavian Oak*. Washbasin mixer: Hansgrohe *Tecturis* S 150, tone: matte white.