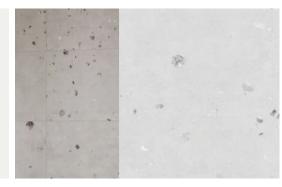

# Tiles

Hallway, bathroom, WC, utility room, slip resistance class min. R10, class B, floor tile surface finish matte. Format 600x600 mm. Product: *Creative Concrete*, tone White, surface finish matte. Bathroom wall tiles are from the same series as the floor tiles. Bathroom walls feature tiles in the format 600x600 mm.

*Creative Concrete*, tone White, surface finish matte.

The transition from tiled areas to moisture-resistant painted plastered walls is finished with an embedded L-profile trim.

Bathroom plaster + moisture-resistant paint Tikkurila F497, silk matte finish.