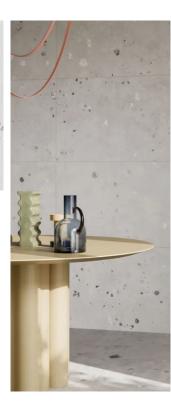

# Tiles

Hallway, bathroom, WC, utility room, slip resistance class min. R10, class B, floor tile surface finish matte. Format 600x600 mm. Product: *Creative Concrete*, tone White, surface finish matte. Bathroom wall tiles are from the same series as the floor tiles. Bathroom walls feature tiles in the format 600x600 mm.

*Creative Concrete*, tone White, surface finish matte.

The transition from tiled areas to moisture-resistant painted plastered walls is finished with an embedded L-profile trim.

Bathroom plaster + moisture-resistant paint Tikkurila F497, silk matte finish.