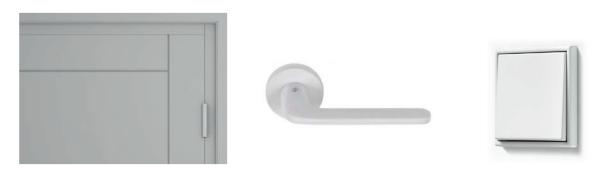

## **Interior doors:**

painted, with grooved patterns, tone Tikkurila G499, silk matte finish. Visible hinges.

Switches and sockets: Jung LS990 series, tone white, glossy surface finish.