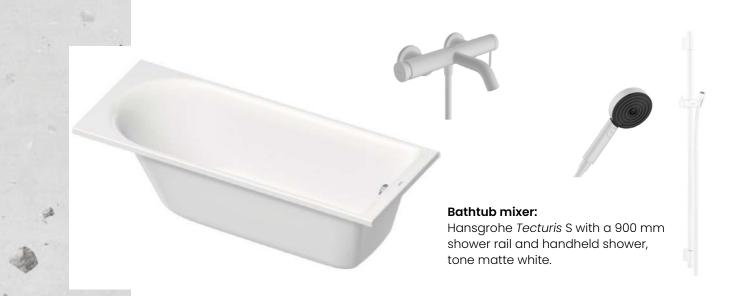

Duravit D-Neo acrylic bathtub, with tiled side panels. Bathtub dimensions vary by apartment.

## Shower rail with handheld shower:

Hansgrohe Pulsify S, tone: matte black or matte white.